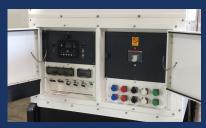

**CUSTOMER CONNECTION PANEL** 

**REAR CONTROL PANEL WITH MLCB** 

**EASY ACCESS FOR MAINTENANCE** 

## **ENGINE/GENERATOR CONTROLS**

Deep Sea Digital Controller Model #7310

| Model  | Voltages          | Standby<br>kVA/KW | Prime<br>kVA/KW | Engine model  | Alternator  |
|--------|-------------------|-------------------|-----------------|---------------|-------------|
| UQ-300 | 120/208 - 277/480 | 312kVA / 250KW    | 281kVA / 225KW  | 1506D-E87TAG3 | SLG314C/PMG |
| UQ-375 | 120/208 - 277/480 | 375 kVA / 300 KW  | 340kVA / 272KW  | 2206D-E13TAG2 | SLG314D/PMG |