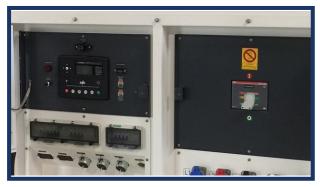

## **ENGINE/GENERATOR CONTROLS**

Deep Sea Digital Controller Model #7310

| Model  | Voltages          | Standby<br>kVA/KW | Prime<br>kVA/KW | Engine model  | Alternator  |
|--------|-------------------|-------------------|-----------------|---------------|-------------|
| UQ-300 | 120/208 - 277/480 | 312kVA / 250KW    | 281kVA / 225KW  | 1506D-E87TAG3 | SLG314C/PMG |
| UQ-375 | 120/208 - 277/480 | 375 kVA / 300 KW  | 340kVA / 272KW  | 2206D-E13TAG2 | SLG314D/PMG |