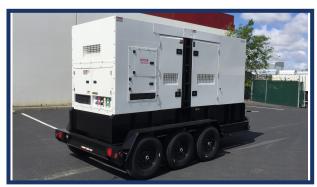

# **UQ POWER RENTAL SERIES GENERATORS**

UQ-300: Standby Rating: 312kVA / 250kW Prime Rating: 281 kVA / 225 kW

UQ-375: Standby Rating: 375kVA / 300kW Prime Rating: 340 kVA / 272 kW

LARGE CAPACITY FUEL CELL

LINK BOARD VOLTAGE SELECTION

LOCKABLE EXTERNAL FUEL
\_\_\_\_\_ FILL

CUSTOMER CONNECTION CAM-LOK STANDARD

HEAVY DUTY TRIPLE AXLE TRAILER