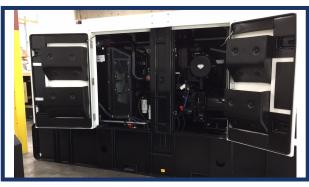

# **GENERATOR FEATURES**

- Perkins Tier 3/Flex engine
- Brushless Alternator with PMG motor starting performance
- Digital engine generator controller
- Quick Change Link Board with utility power in 120/208 modes
- Buss bar, Cam-Lok, and utility outlets for customer connections
- 10 gauge, powder coated, lockable, sound attenuated enclosure
- Large capacity dual containment fuel cell with environmental containment basin
- Single point lift
- Available with or without trailer
- Custom branding options available